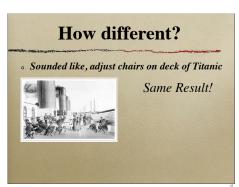

# New Thinking... What determines how fast a ship m Ship Designer - Determines ability to move Pathogenesis is the design of health efforts? Salutogenesis Provides a new design!