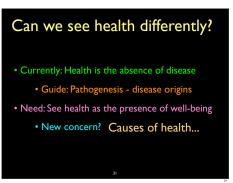

### Thinking Salutogenically

- Salutogenesis Requires:
  - Look at data differently Ask different questions

  - Form unique hypothesis

- Social use interactions
- Intellectual help people learn
- · Spiritual common good
- · Environment make healthier
- · Emotional provide reasons