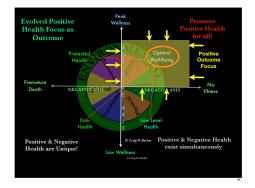

- About Avoiding Problems

- About not falling Back
- End Point = Measure Neutra • Minimized Problems

- · About Approaching Potent
- · Proactive Presence of Health · Inherently flawed, entropy
- · Realistic Go Get Health
- For Gain or Growth
- · Discover how to live fully
- · About How to move Forward
- Continuous Improvement • Progress Pt = Measured Gain Optimized Potential