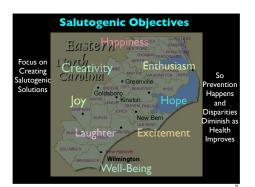

### Thinking Salutogenically

- Salutogenesis Requires:
  - Look at data differently Ask different questions

  - Form unique hypothesis

- Social use interactions
- Intellectual help people learn
- · Spiritual common good
- · Environment make healthier
- · Emotional provide reasons

**Interdependent Focus Areas** Address simultaneously to create salutogenic environment... **EMOTIONALLY** COMMITTED Overall Desired actions should be easier Undesired actions should be more difficult