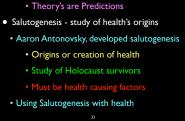

### Thinking Salutogenically

- Salutogenesis Requires:
  - Look at data differently Ask different questions

  - Form unique hypothesis

- Social use interactions
- Intellectual help people learn
- · Spiritual common good
- · Environment make healthier
- · Emotional provide reasons