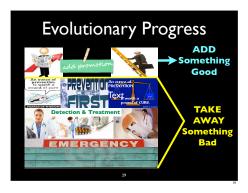

# New Thinking... What determines how fast a ship m Ship Designer - Determines ability to move Pathogenesis is the design of health efforts? Salutogenesis Provides a new design!

## What do you see?

Pathogenic + Salutogenic Allows for more effective Health Services

eu=Good,well genic=creating Action Needed: Paneugenic Creating Interactions so everyone benefits In the Short & Long Term