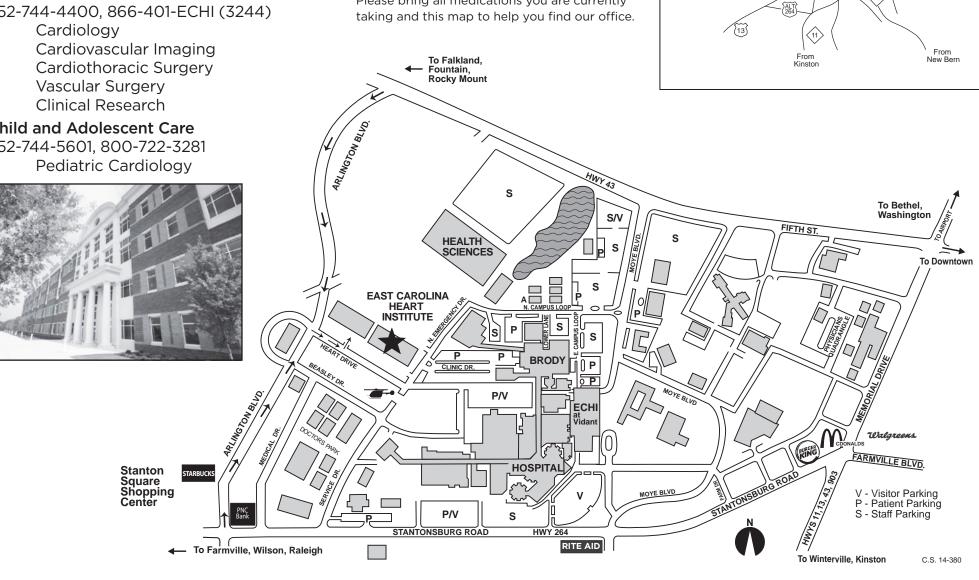

ECU. Physicians The East Carolina Heart Institute at East Carolina University is located on ECU's health sciences campus. It is best accessed by Smart medicine turning onto Arlington Boulevard (from either East Carolina Heart Institute Stantonsburg Road or Highway 43) and then onto Heart Drive. The Institute faces Heart Drive at East Carolina University and parking is available in front of the building. 115 Heart Drive If you must cancel your appointment, arrive late, Greenville, North Carolina 27834 or need assistance, call 252-744-3476. Adult Care Please bring all medications you are currently 252-744-4400, 866-401-ECHI (3244) taking and this map to help you find our office.